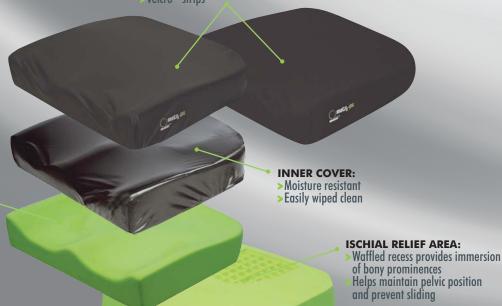

MaTRx PS cushion is designed to provide superior positioning, stability and comfort. The design features an anatomically contoured shape with a unique waffled ischial relief recess, and an innovative reversible outer cover.

### **REVERSIBLE OUTER COVER:**

Innovative reversible outer cover may be used smooth or fabric side out Dartex<sup>™</sup> fabric is moisture resistant and breathable Velcro® strips

CUSHION:
Durable HR (high resilient) foam prevents "bottoming out"
Anatomically molded shape for optimal positioning and comfort Rear radius for sacral support
Waterfall front edge
Made with Ultra-Fresh™ for antibacterial and oder protection antibacterial and odor protection