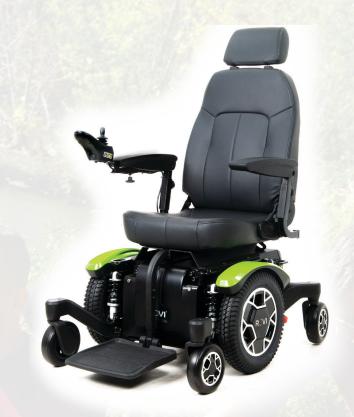

ROVIA3

Introducing the all new A3 from ROVI. With the A3, ROVI once again blends power, stability and suspension with a subtle change that takes Motion Concepts power positioning to the next level in clinical and functional benefits.

+ All New Single & Multiple Power Features
+ ARC Suspension - Unmatched Climbing & Stability
+ Powerful 4-pole Motors - Standard

Now available, the all new ROVI A3 takes our popular platform to the next level in power positioning.

Since the X3's launch in 2015, the award winning team at Motion Concepts has been listening to owner's, ATP's, and Clinician's and designing innovative new features based on their feedback. The ROVI A3 features all new power positioning systems to maximize function for the individual.

ROVI was also the first to provide a standard USB charger for mobile phones and the brightest and most durable LED lighting package ever put on a Group 3 power base. With the all-new ROVI A3, the engineers at Motion Concepts have taken power positioning to the next level in features, that enhance function and achieve clinical goals.