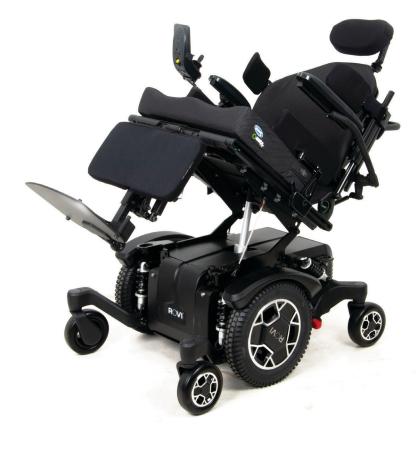

ROVIA3

Introducing the all new A3 from ROVI. With the A3, ROVI once again blends power, stability and suspension with a subtle change that takes Motion Concepts power positioning to the next level in clinical and functional benefits.

+ All New Single & Multiple Power Features
+ ARC Suspension - Unmatched Climbing & Stability
+ Powerful 4-pole Motors - Standard

Now available, the all new ROVI A3 takes our popular platform to the next level in power positioning.

Since the X3's launch in 2015, the award winning team at Motion Concepts has been listening to owner's, ATP's, and Clinician's and designing innovative new features based on their feedback. The ROVI A3 features all new power positioning systems to maximize function for the individual.

ROVI was also the first to provide a standard USB charger for mobile phones and the brightest and most durable LED lighting package ever put on a Group 3 power base. With the all-new ROVI A3, the engineers at Motion Concepts have taken power positioning to the next level in features, that enhance function and achieve clinical goals.